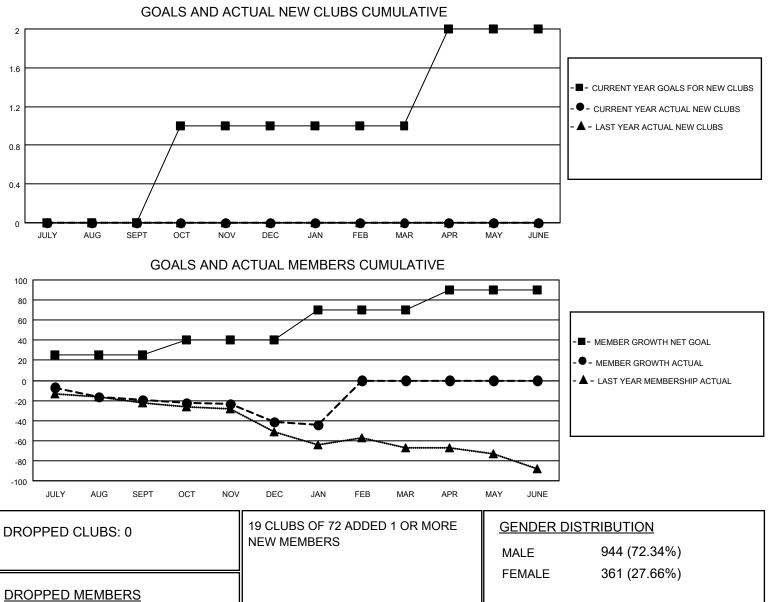

## LOCATION KANSAS

District 17 K

Results as of: 1/31/2021

| Clubs                 |               |           |               | Members               |                        |                         |                                                    |
|-----------------------|---------------|-----------|---------------|-----------------------|------------------------|-------------------------|----------------------------------------------------|
| RESULTS FOR 2020-2021 |               |           |               | RESULTS FOR 2020-2021 |                        |                         |                                                    |
| QUARTER               | NEW CLUB GOAL | NEW CLUBS | DROPPED CLUBS | QUARTER               | BER GROWTH NET<br>GOAL | MEMBER GROWTH<br>ACTUAL | DROPPED<br>MEMBERS ACTUAL<br>(including transfers) |
| JULY/AUG/SEPT         | 0             | 0         | 0             | JULY/AUG/SEPT         | 25                     | 10                      | 29                                                 |
| OCT/NOV/DEC           | 1             | 0         | 0             | OCT/NOV/DEC           | 15                     | 26                      | 44                                                 |
| JAN/FEB/MAR           | 0             | 0         | 0             | JAN/FEB/MAR           | 30                     | 4                       | 7                                                  |
| APR/MAY/JUNE          | 1             | 0         | 0             | APR/MAY/JUNE          | 20                     | 0                       | 0                                                  |

| DROPPED MEMBERS |    |                           |                            |     |
|-----------------|----|---------------------------|----------------------------|-----|
| DECEASED        | 14 | CLICK HERE FOR CUMULATIVE | TOTAL FAMILY UNIT MEMBERS  | 307 |
| CLUB CANCELLED  |    | MEMBERSHIP DATA           |                            | 455 |
| OTHER           | 66 |                           | FAMILY MEMBERS PAYING HALF | 155 |
| TOTAL           | 80 |                           |                            |     |